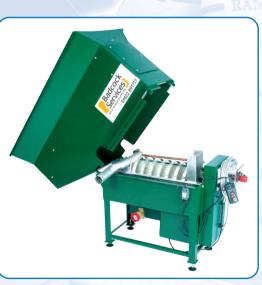

#### **Twister Washer**

- Cleans approximately 20,000 balls per hour
- Top loading hopper feeds 1,000 balls
- Soft nylon brush for efficient ball cleaning
- Dual clean system
- Aluminium construction
- Large tank drain outlet with gate valve
- Ideal for 2 piece balls
- Greasable bearings for longer life
- · Easily maintained
- 110V motor
- Manufactured in the UK

#### specification

dimensions 1.02m(w) x 1.04m(d) x 1.52m(l) weight 40 kilos

For sales, service or technical advice call +44 (0) 1622 891717 NOW!

www.badcockservices.com
e: info@badcockservices.com