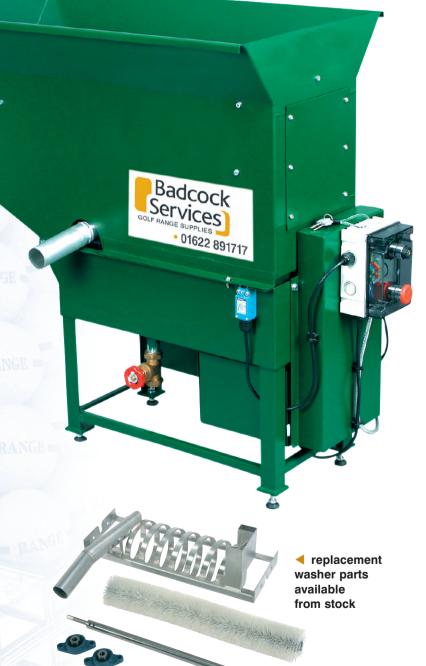

#### **Twister Washer**

- Cleans approximately 20,000 balls per hour
- Top loading hopper feeds 1,000 balls
- Soft nylon brush for efficient ball cleaning
- Dual clean system
- Aluminium construction
- Large tank drain outlet with gate valve
- Ideal for 2 piece balls
- Greasable bearings for longer life
- · Easily maintained
- 110V motor
- Manufactured in the UK

#### specification

dimensions 1.02m(w) x 1.04m(d) x 1.52m(l) weight 40 kilos

For sales, service or technical advice call +44 (0) 1622 891717 NOW!

www.badcockservices.com
e: info@badcockservices.com