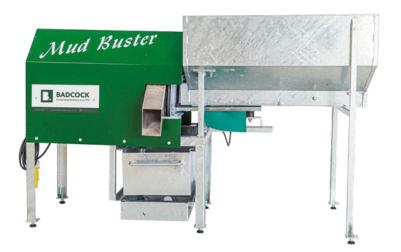

# Mudbuster Ball Washer

## **Product Specification**

- Washes up to 18,000 balls per hour
- Balls are cleaned between a vertically mounted brush and rubber pad with twin spray jets
- Requires permanent water feed
- Separate dirt and water overflow trays minimising the chance of drain blockage
- Galvanised construction ensures longevity
- Ball exit can be left or right handed
- Hopper capacity approx. 1,200 balls
- Uses standard 1.5" waste pipe fittings