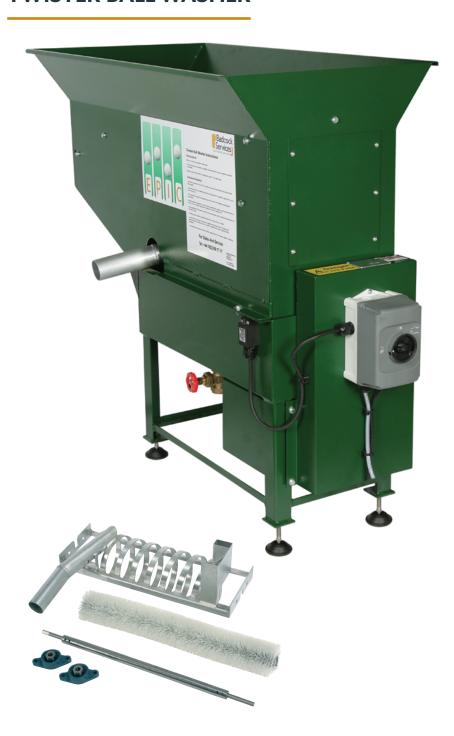

## TWISTER BALL WASHER

- Cleans approximately 20,000 balls per hour
- Top loading hopper feeds 1,000 balls
- Soft nylon brush for efficient ball cleaning
- Dual clean system
- Aluminium construction
- Large tank drain outlet with gate valve
- Ideal for 2 piece balls
- Greasable bearings for longer life
- Easily maintained 110V motor
- Manufactured in the UK

### **Specifications**

#### **Dimensions:**

 $1.0m(h) \times 0.52m(d) \times 1.0m(l)$ 

Weight: 40 kilos

#### Requirements:

1/2" water supply 11/4" drain 110v electricity

« Replacement washer parts available from stock

Badcock Services Ltd., Unit 2 Dray Corner Industrial Centre, Four Oaks Road, Headcorn, Kent TN27 9PB Call: +44 (0)1622 891 717