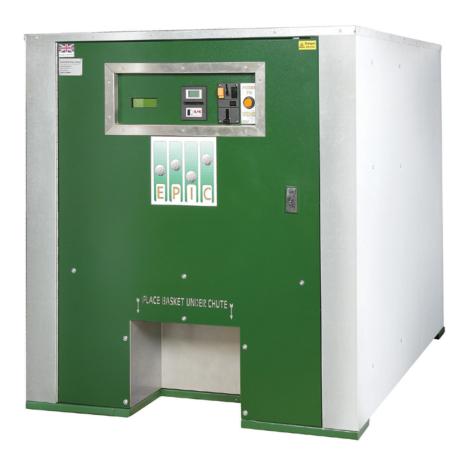

# **Ball Dispensers**

## **ROTARY BALL DISPENSER**

- State of the art computer controlled software
- · Interactive customer display
- Up to 8 vend options
- 7 programmable daily 'happy hours'
- Vends 50 balls in 15 seconds
- Totals coins inserted and vends according quantity
- Opto count system
- Can be integrated with most in-house computer systems
- Available in sizes from 13,000 to 20,000 single outlet
- Manufactured in the UK

### **Specifications**

#### **Dimensions:**

1.01m(w) x 1.5m(d) x 1.2m(h)

Weight: 200 kilos

### **Electrical requirement:**

1 x 16 amp commando socket

Badcock Services Ltd., Unit 2 Dray Corner Industrial Centre, Four Oaks Road, Headcorn, Kent TN27 9PB Call: +44 (0)1622 891 717