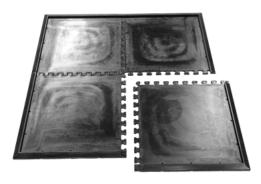

#### **Puzzle Mat Tray**

- Anti shock frame base designed to take 1.5m square mats
- Easy assembled 4 piece design
- Fixing down recommended