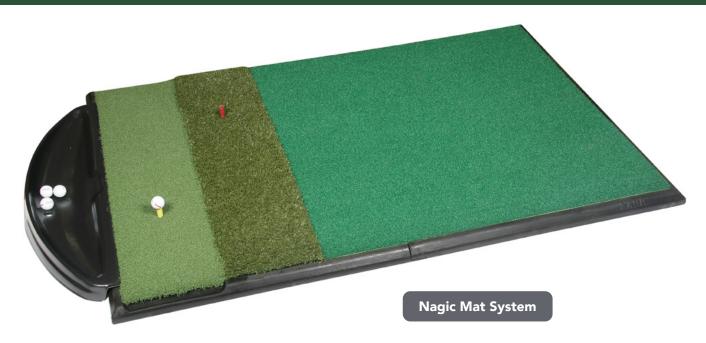

## **Golf Mats**

- Includes rubber base 1.29m x 1.89m, semi-circular ball tray, 1.2m square mat, 1x tee line hitting mat 1.2m x 30cm, 1x fair way rough hitting mat 1.2m x 30cm
- 2 Tee holes per hitting mat
- All sections are replaceable making this system very cost effective
- Fixing down recommended