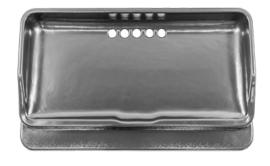

#### **Plastic Ball Trays**

- 65cm x 41cm x 9cm
- Holds up to 130 balls
- Drain holes eliminate standing water