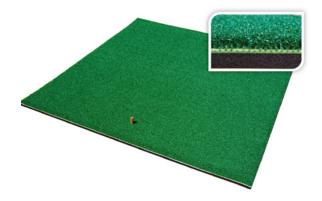

#### Birdie Range Mat

- 1.5m square
- 100% nylon 6.6 tufted for added strength
- 20mm foam base
- 1 tee hole per side

### Airflex Range Mat

- 1.5m square
- 100% nylon 6.6 tufted for added strength
- Comes with an extra 10mm layer of elastic textile to provide excellent cushion performance
- 10mm foam base
- 1 tee hole per side