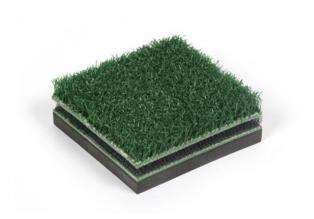

#### Birdie Range Mat

- 1.5m square
- 100% nylon 6.6 tufted for added strength
- 20mm foam base
- 1 tee hole per side

### Airflex Range Mat

- 1.5m square
- 100% nylon 6.6 tufted for added strength
- Comes with an extra 10mm layer of elastic textile to provide excellent cushion performance
- 10mm foam base
- 1 tee hole per side